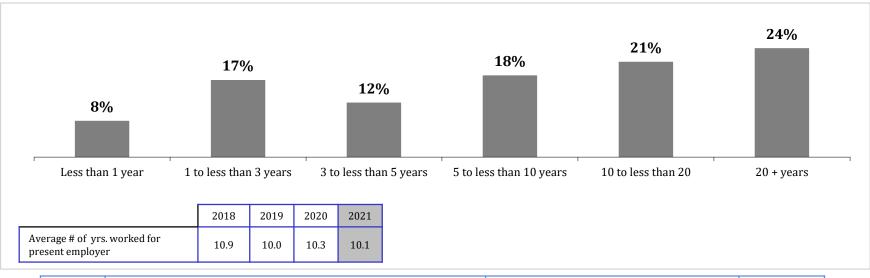

#### How many years have you worked for your present employer?

|                |           | Average   | \$alary   |           | М       | ,       |        |        |
|----------------|-----------|-----------|-----------|-----------|---------|---------|--------|--------|
|                | 2018      | 2019      | 2020      | 2021      | 2018    | 2019    | 2020   | 2021   |
| < 3yrs         | \$88,515  | \$98,055  | \$101,571 | \$105,958 | \$87K   | \$83K   | \$95K  | \$101K |
| 3 < 5yrs       | \$93,990  | \$104,410 | \$125,024 | \$102,780 | \$75K   | \$89K   | \$93K  | \$80K  |
| 5 < 10<br>yrs  | \$99,785  | \$104,630 | \$111,130 | \$107,918 | \$89K   | \$87K   | \$96K  | \$95K  |
| 10 < 20<br>yrs | \$98,275  | \$99,715  | \$102,313 | \$104,923 | \$83.5K | \$87.5K | \$83K  | \$96K  |
| 20+ yrs        | \$118,930 | \$111,990 | \$120,249 | \$110,620 | \$98.5K | \$102K  | \$103K | \$105K |

# Have you personally been affected by layoffs in the past 12 months?

|         | Turnover rate |       |       |       |  |  |  |
|---------|---------------|-------|-------|-------|--|--|--|
|         | 2018          | 2019  | 2020  | 2021  |  |  |  |
| Average | 9.5%          | 10.2% | 12.3% | 10.1% |  |  |  |