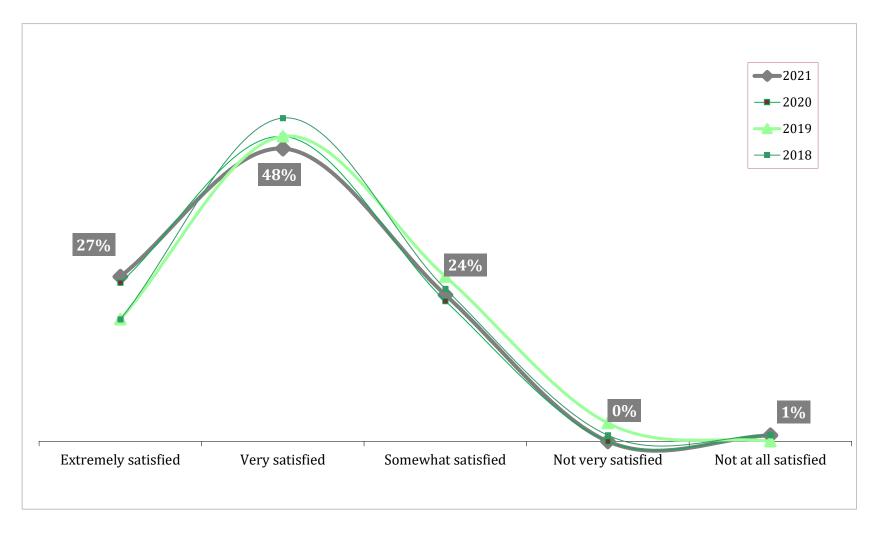

#### In general, how satisfied are you with your career in materials handling?

PRG