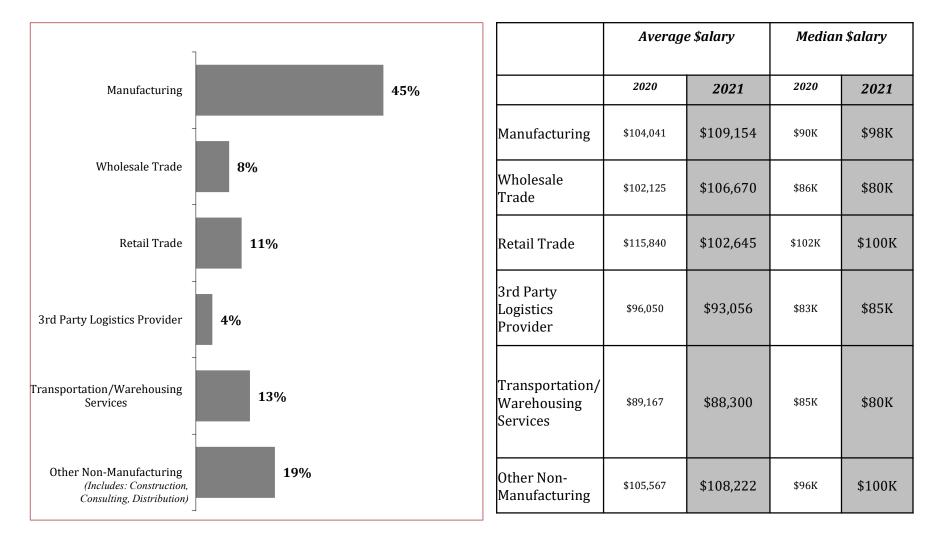

#### Which of the following best describes your company's business?

**MODERN** MATERIALS HANDLING

PRG