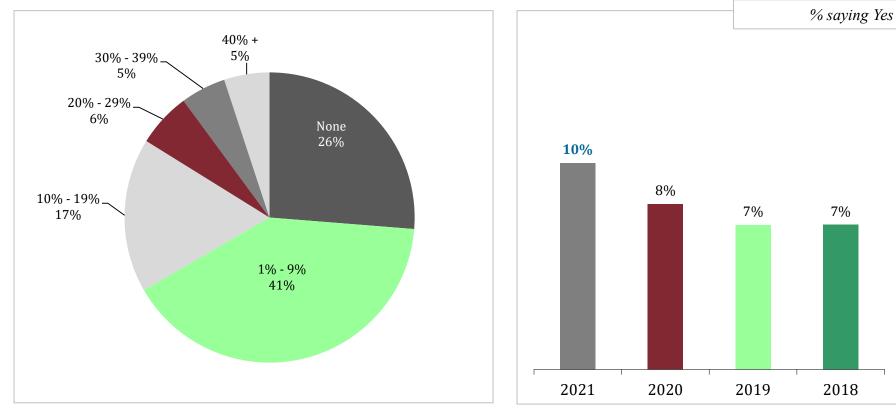

# Have you personally been affected by layoffs in the past 12 months?

|         | Turnover rate |       |       |       |  |  |  |
|---------|---------------|-------|-------|-------|--|--|--|
|         | 2018          | 2019  | 2020  | 2021  |  |  |  |
| Average | 9.5%          | 10.2% | 12.3% | 10.1% |  |  |  |