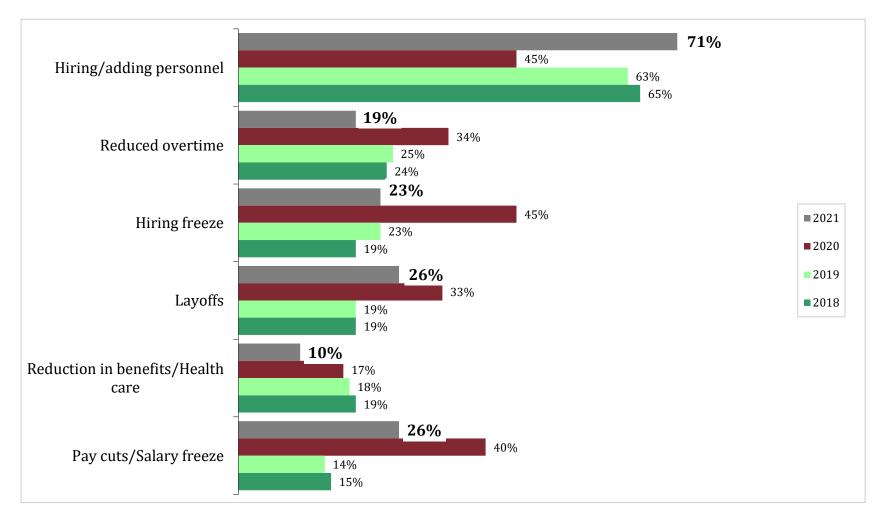

#### Has your company experienced any of the following during the last 12 months?

\*Note: Multiple answers accepted

And, what has been the turnover rate in personnel within your department over the last 12 months?