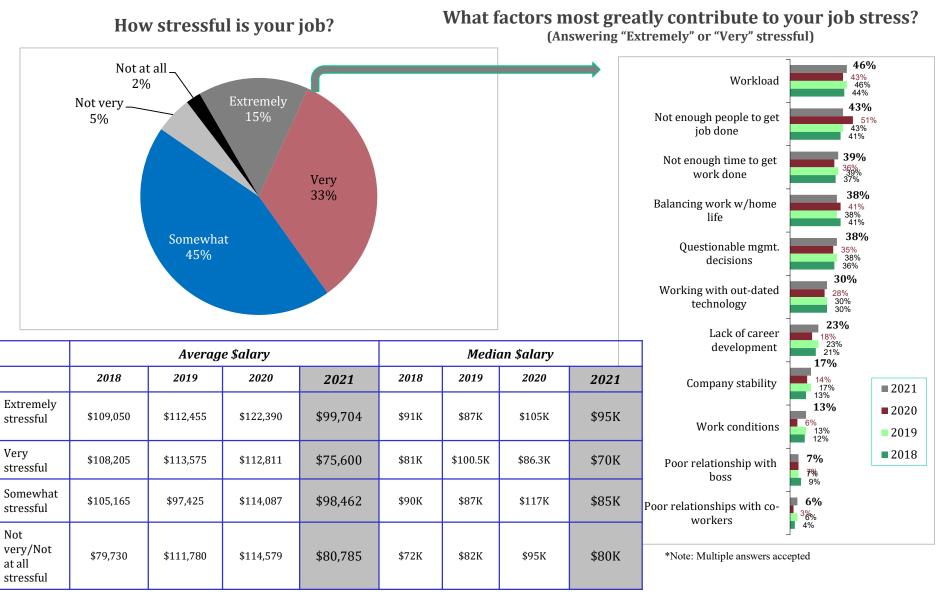

#### Has your company experienced any of the following during the last 12 months?

\*Note: Multiple answers accepted

And, what has been the turnover rate in personnel within your department over the last 12 months?

# Have you personally been affected by layoffs in the past 12 months?

|         | Turnover rate |       |       |       |  |  |  |
|---------|---------------|-------|-------|-------|--|--|--|
|         | 2018          | 2019  | 2020  | 2021  |  |  |  |
| Average | 9.5%          | 10.2% | 12.3% | 10.1% |  |  |  |

# SALARY SURVEY

|                         |           | Average \$alary |           |           |  |  |  |  |  |
|-------------------------|-----------|-----------------|-----------|-----------|--|--|--|--|--|
|                         | 2018      | 2019            | 2020      | 2021      |  |  |  |  |  |
| More stressful          | \$101,600 | \$101,315       | \$118,320 | \$106,807 |  |  |  |  |  |
| Same level of<br>stress | \$108,410 | \$108,005       | \$113,719 | \$117,214 |  |  |  |  |  |
| Less stressful          | \$94,845  | \$99,215        | \$103,990 | \$98,911  |  |  |  |  |  |