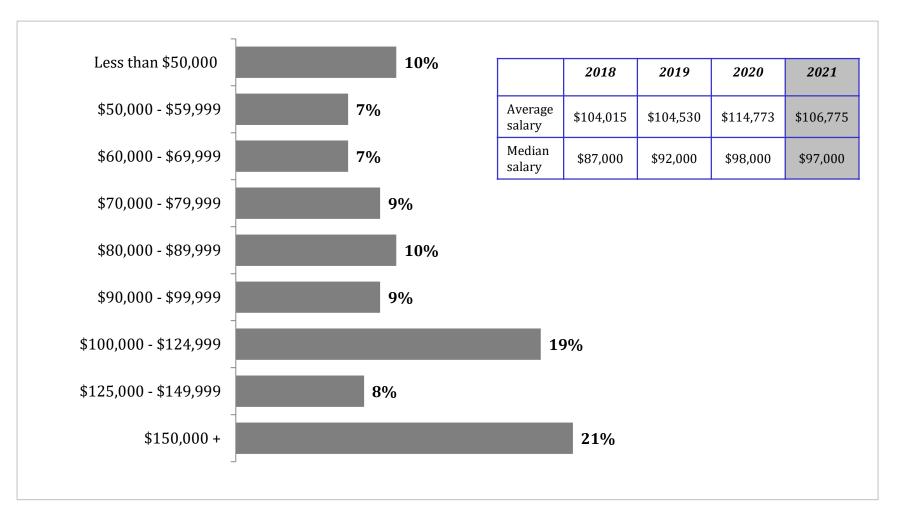

### **Salary and Compensation**

September 2021

PRG

How does your base salary compare with last year?

If your base salary changed over the past 12 months, by how much?