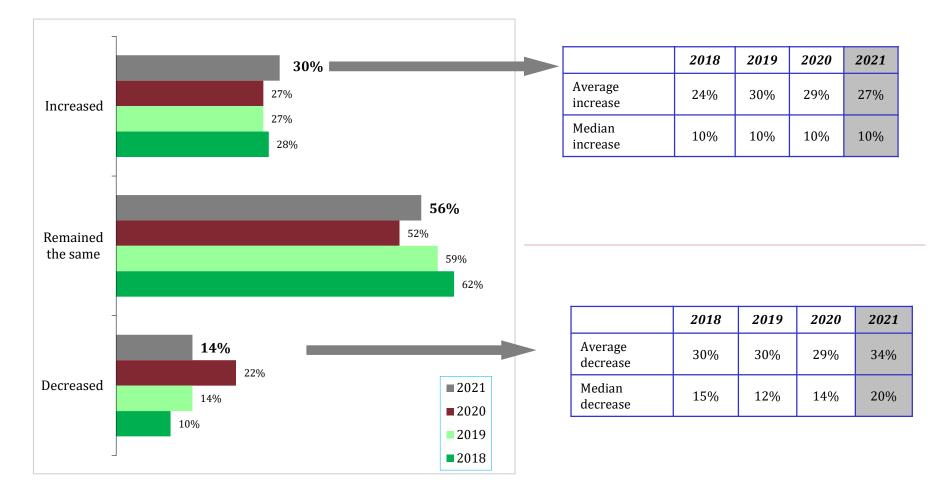

#### How does your bonus, commission, etc. plan compare with 2020?

If your bonus, commission, etc. plan increased/decreased compared with last year, how much?