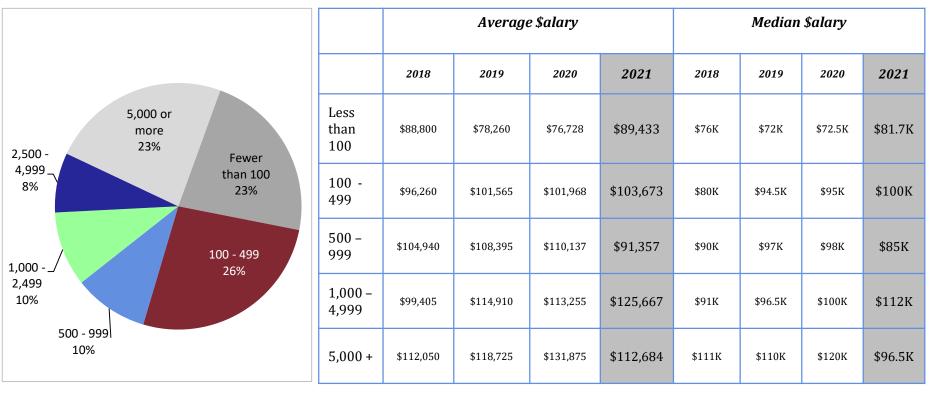

PRG

PEERLESS RESEARCH GROUP

| # of employees |       |       |           |       |  |  |  |  |  |
|----------------|-------|-------|-----------|-------|--|--|--|--|--|
|                | 2018  | 2019  | 2019 2020 |       |  |  |  |  |  |
| Average        | 2,887 | 2,508 | 3,007     | 2,707 |  |  |  |  |  |
| Median         | 490   | 486   | 375       | 489   |  |  |  |  |  |