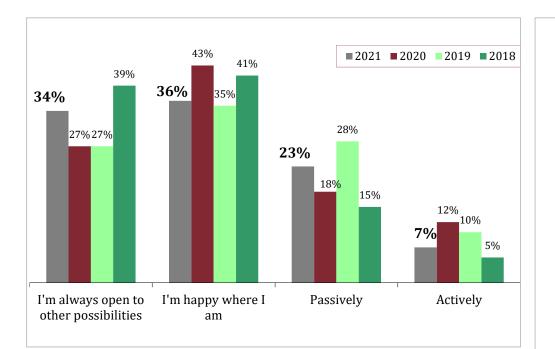

#### Why are you looking for another job?

PR

6

MODERN MATERIALS HANDLING

(If answered "Actively," "Passively," or "Always Open")

|                  |           | Average \$alary |           |           |  |  |  |  |  |
|------------------|-----------|-----------------|-----------|-----------|--|--|--|--|--|
|                  | 2018      | 2019            | 2020      | 2021      |  |  |  |  |  |
| Always open      | \$95,515  | \$95,400        | \$114,781 | \$103,535 |  |  |  |  |  |
| Happy where I am | \$116,870 | \$105,570       | \$105,752 | \$123,426 |  |  |  |  |  |
| Passively        | \$88,170  | \$106,555       | \$130,819 | \$94,429  |  |  |  |  |  |
| Actively         | \$70,520  | \$104,255       | \$122,792 | \$111,819 |  |  |  |  |  |