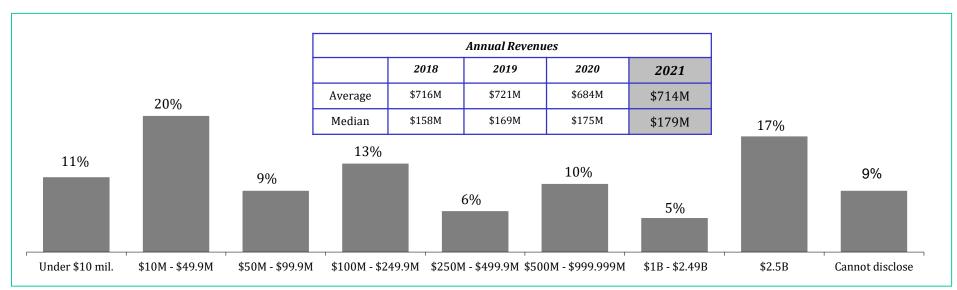

#### What do you estimate your company's revenues will be in 2021?

|                    | Average \$alary |           |           |           | Median \$alary |        |         |        |
|--------------------|-----------------|-----------|-----------|-----------|----------------|--------|---------|--------|
|                    | 2018            | 2019      | 2020      | 2021      | 2018           | 2019   | 2020    | 2021   |
| Under \$10 million | \$79,295        | \$81,640  | \$81,427  | \$82,729  | \$65K          | \$65K  | \$65K   | \$76K  |
| \$10M - \$49.9M    | \$88,900        | \$77,315  | \$83,154  | \$85,600  | \$80K          | \$70K  | \$80K   | \$85K  |
| \$50M - \$99.9M    | \$88,570        | \$100,900 | \$102,692 | \$106,400 | \$83.5K        | \$86K  | \$77K   | \$100K |
| \$100M - \$249.9M  | \$106,905       | \$96,645  | \$101,309 | \$102,293 | \$89K          | \$92K  | \$87K   | \$95K  |
| \$250M - \$499.9M  | \$123,350       | \$133,710 | \$135,102 | \$133,220 | \$89.5K        | \$109K | \$107K  | \$108K |
| \$500M - \$999.9M  | \$121,405       | \$108,115 | \$115,728 | \$112,500 | \$120K         | \$103K | \$98.5K | \$100K |
| \$1B - \$2.49B     | \$92,920        | \$118,880 | \$111,698 | \$        | \$87K          | \$111K | \$110K  | \$110K |
| \$2.5B+            | \$119,445       | \$121,245 | \$122,667 | \$121,600 | \$110K         | \$111K | \$110K  | \$112K |