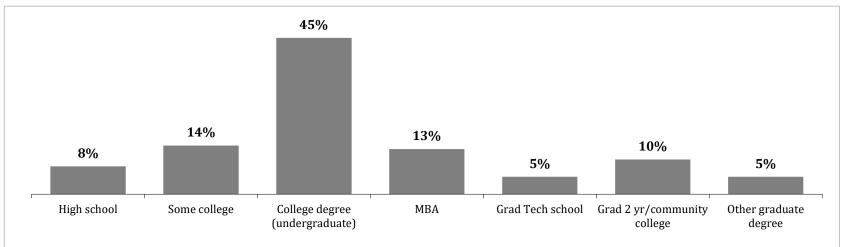

# **Demographic and Firmographic Profile**

September 2021

|                                     |           | Average   | \$alary   |           | Median \$alary |         |        |        |  |
|-------------------------------------|-----------|-----------|-----------|-----------|----------------|---------|--------|--------|--|
|                                     | 2018      | 2019      | 2020      | 2021      | 2018           | 2019    | 2020   | 2021   |  |
| MBA                                 | \$120,240 | \$131,883 | \$128,617 | \$160,000 | \$100K         | \$115K  | \$125K | \$150K |  |
| Other graduate<br>degree            | \$118,255 | \$112,475 | \$110,917 | \$120,455 | \$92.7K        | \$100K  | \$99K  | \$103K |  |
| College degree                      | \$103,420 | \$112,289 | \$106,255 | \$113,665 | \$85K          | \$92K   | \$93K  | \$101K |  |
| 2 year<br>community/<br>Tech school | \$74,600  | \$82,500  | \$84,660  | \$90,143  | \$75K          | \$83K   | \$80K  | \$83K  |  |
| High<br>school/some<br>college      | \$92,025  | \$86,810  | \$94,350  | \$90,996  | \$68K          | \$81.5K | \$84K  | \$85K  |  |