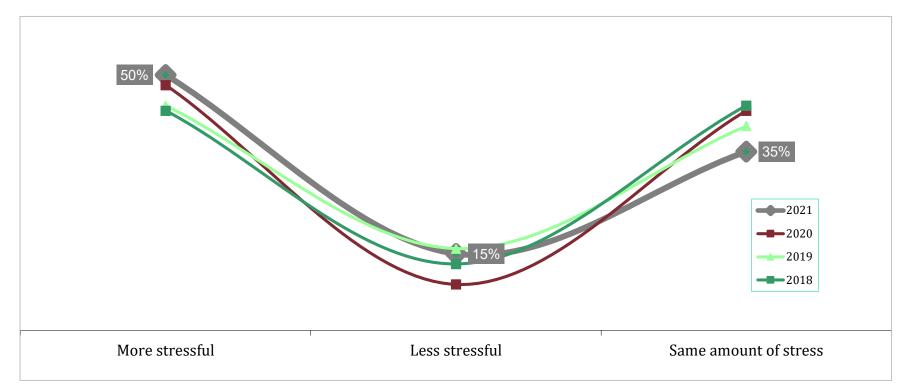

# SALARY SURVEY

|                         |           | Average \$alary |           |           |  |  |  |  |  |
|-------------------------|-----------|-----------------|-----------|-----------|--|--|--|--|--|
|                         | 2018      | 2019            | 2020      | 2021      |  |  |  |  |  |
| More stressful          | \$101,600 | \$101,315       | \$118,320 | \$106,807 |  |  |  |  |  |
| Same level of<br>stress | \$108,410 | \$108,005       | \$113,719 | \$117,214 |  |  |  |  |  |
| Less stressful          | \$94,845  | \$99,215        | \$103,990 | \$98,911  |  |  |  |  |  |