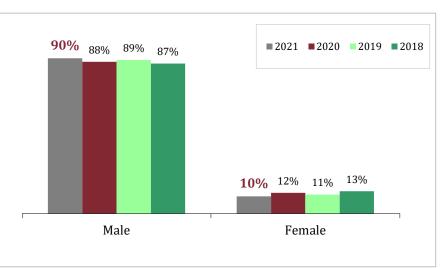

#### What is your gender?

|               |           | Aver      | age \$alary |           |       | Median  | \$alary |        |
|---------------|-----------|-----------|-------------|-----------|-------|---------|---------|--------|
|               | 2018      | 2019      | 2020        | 2021      | 2018  | 2019    | 2020    | 2021   |
| <35 years old | \$62,975  | \$78,085  | \$80,200    | \$80,520  | \$54K | \$75K   | \$85K   | \$72K  |
| 35 - 44       | \$92,005  | \$120,525 | \$120,486   | \$98,727  | \$81K | \$89K   | \$95K   | \$80K  |
| 45 - 54       | \$101,875 | \$102,175 | \$114,013   | \$128,361 | \$90K | \$87K   | \$100K  | \$126K |
| 55 - 64       | \$106,130 | \$111,250 | \$120,440   | \$113,258 | \$94K | \$107K  | \$105K  | \$103K |
| 65+           | \$104,835 | \$95,005  | \$101,889   | \$117,550 | \$98K | \$81K   | \$83K   | \$80K  |
|               |           |           |             |           |       |         |         |        |
| Male          | \$106,820 | \$105,525 | \$114,675   | \$114,552 | \$91K | \$95.5K | \$98.5K | \$100K |
| Female        | \$75,400  | \$80,940  | \$88,185    | \$106,293 | \$71K | \$77K   | \$85K   | \$100K |