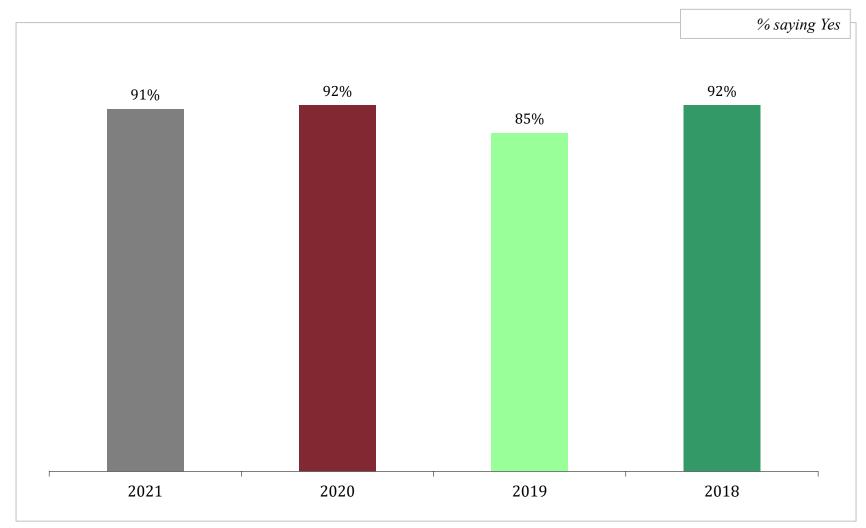

# Has your company experienced any of the following during the last 12 months?



\*Note: Multiple answers accepted





And, what has been the turnover rate in personnel within your department over the last 12 months?

# Have you personally been affected by layoffs in the past 12 months?



|         | Turnover rate |       |       |       |  |  |  |
|---------|---------------|-------|-------|-------|--|--|--|
|         | 2018          | 2019  | 2020  | 2021  |  |  |  |
| Average | 9.5%          | 10.2% | 12.3% | 10.1% |  |  |  |





#### Would you recommend the materials handling profession to others?











# **Job Satisfaction**



September 2021





#### In general, how satisfied are you with your career in materials handling?





PRG







#### Do you like your current job?











#### Why are you looking for another job?

PR

6

MODERN MATERIALS HANDLING

(If answered "Actively," "Passively," or "Always Open")



|                  |           | Average \$alary |           |           |  |  |  |  |  |
|------------------|-----------|-----------------|-----------|-----------|--|--|--|--|--|
|                  | 2018      | 2019            | 2020      | 2021      |  |  |  |  |  |
| Always open      | \$95,515  | \$95,400        | \$114,781 | \$103,535 |  |  |  |  |  |
| Happy where I am | \$116,870 | \$105,570       | \$105,752 | \$123,426 |  |  |  |  |  |
| Passively        | \$88,170  | \$106,555       | \$130,819 | \$94,429  |  |  |  |  |  |
| Actively         | \$70,520  | \$104,255       | \$122,792 | \$111,819 |  |  |  |  |  |



\*Note: Multiple answ