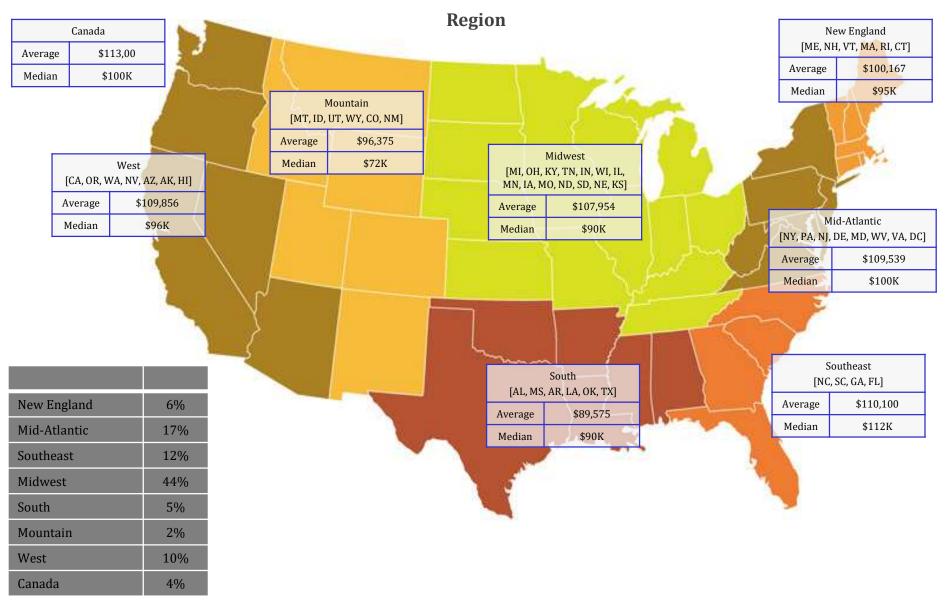

# **Demographic and Firmographic Profile**

September 2021

|                                     |           | Average   | \$alary   |           | Median \$alary |         |        |        |  |
|-------------------------------------|-----------|-----------|-----------|-----------|----------------|---------|--------|--------|--|
|                                     | 2018      | 2019      | 2020      | 2021      | 2018           | 2019    | 2020   | 2021   |  |
| MBA                                 | \$120,240 | \$131,883 | \$128,617 | \$160,000 | \$100K         | \$115K  | \$125K | \$150K |  |
| Other graduate<br>degree            | \$118,255 | \$112,475 | \$110,917 | \$120,455 | \$92.7K        | \$100K  | \$99K  | \$103K |  |
| College degree                      | \$103,420 | \$112,289 | \$106,255 | \$113,665 | \$85K          | \$92K   | \$93K  | \$101K |  |
| 2 year<br>community/<br>Tech school | \$74,600  | \$82,500  | \$84,660  | \$90,143  | \$75K          | \$83K   | \$80K  | \$83K  |  |
| High<br>school/some<br>college      | \$92,025  | \$86,810  | \$94,350  | \$90,996  | \$68K          | \$81.5K | \$84K  | \$85K  |  |