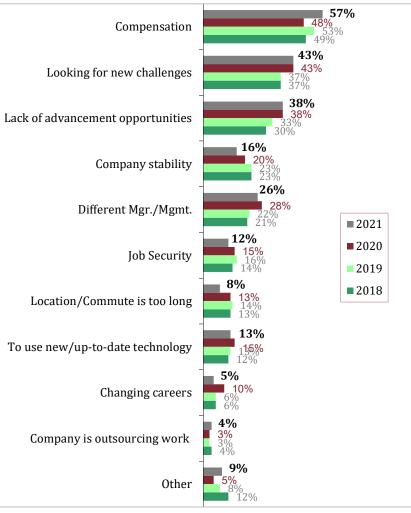

#### Why are you looking for another job?

PR

6

MODERN MATERIALS HANDLING

(If answered "Actively," "Passively," or "Always Open")

|                  |           | Average \$alary |           |           |  |  |  |  |  |
|------------------|-----------|-----------------|-----------|-----------|--|--|--|--|--|
|                  | 2018      | 2019            | 2020      | 2021      |  |  |  |  |  |
| Always open      | \$95,515  | \$95,400        | \$114,781 | \$103,535 |  |  |  |  |  |
| Happy where I am | \$116,870 | \$105,570       | \$105,752 | \$123,426 |  |  |  |  |  |
| Passively        | \$88,170  | \$106,555       | \$130,819 | \$94,429  |  |  |  |  |  |
| Actively         | \$70,520  | \$104,255       | \$122,792 | \$111,819 |  |  |  |  |  |