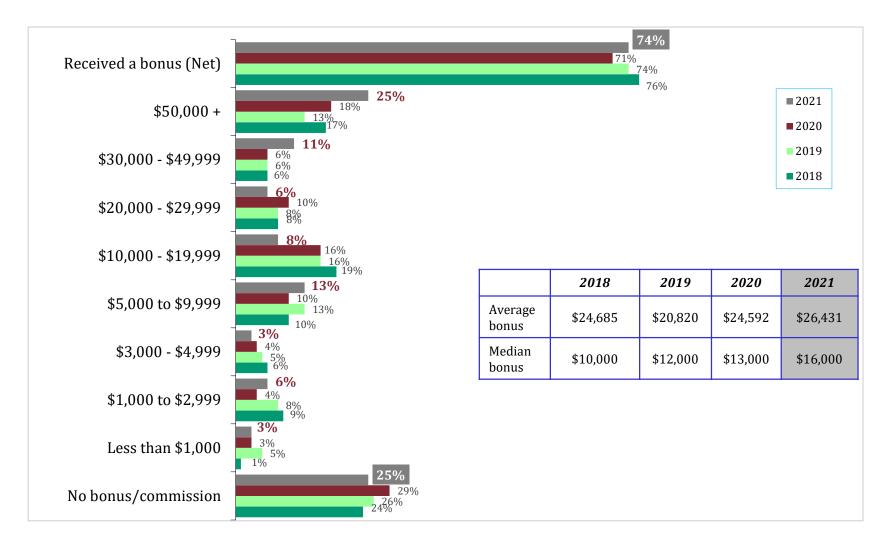

le for one of two \$100 Amazon.com e-cards.

Results are based on 165 qualified respondents.

Where available and applicable, 2021 results are trend to MMH's 2018, 2019 and 2020 Salary Surveys.

The margin of error for this study is +/- 6.4%, meaning if the entire population responded, results may vary by +/- 6.4%.

<u>Definitions</u>: The mean is the average of a given set of values. The median is the mid-point in a set of values where one-half of the values are more than the mid-point, the other half are lower.









### **Salary and Compensation**



September 2021











PRG







How does your base salary compare with last year?

If your base salary changed over the past 12 months, by how much?







#### How much do you expect to earn in bonuses, commissions, etc. in 2021?











#### How does your bonus, commission, etc. plan compare with 2020?

If your bonus, commission, etc. plan increased/decreased compared with last year, how much?











#### On what factors is your bonus determined?



\*Note: Multiple answers accepted









# **Career in Materials Handling**



September 2021





#### How long have you worked in the materials handling profession?





**MODERN** MATERIALS HANDLING

PRG





#### How many different companies have you worked for during your materials handling career?

| No other 20%   |     |                     | Average \$alary |           |           |           | Median \$alary |           |           |           |
|----------------|-----|---------------------|-----------------|-----------|-----------|-----------|-------