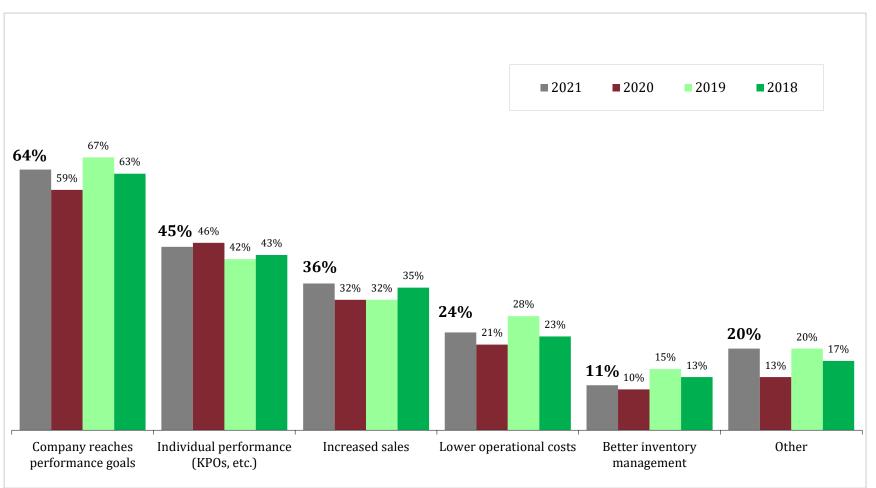

#### Has your company experienced any of the following during the last 12 months?

\*Note: Multiple answers accepted

And, what has been the turnover rate in personnel within your department over the last 12 months?