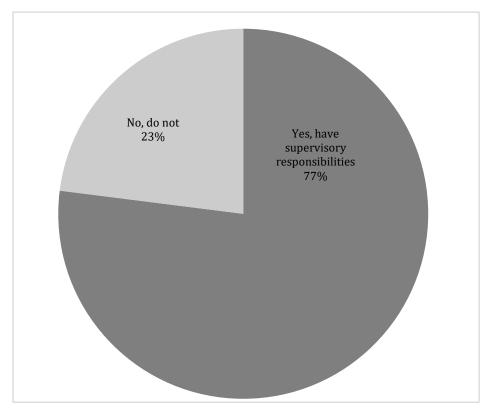

#### Do you have supervisory responsibilities?

|                      | Average \$alary |           |           |           |  |  |  |
|----------------------|-----------------|-----------|-----------|-----------|--|--|--|
|                      | 2018            | 2019      | 2020      | 2021      |  |  |  |
| If supervisor        | \$115,750       | \$111,030 | \$121,167 | \$116,661 |  |  |  |
| If not<br>supervisor | \$77,970        | \$85,345  | \$91,912  | \$87,147  |  |  |  |