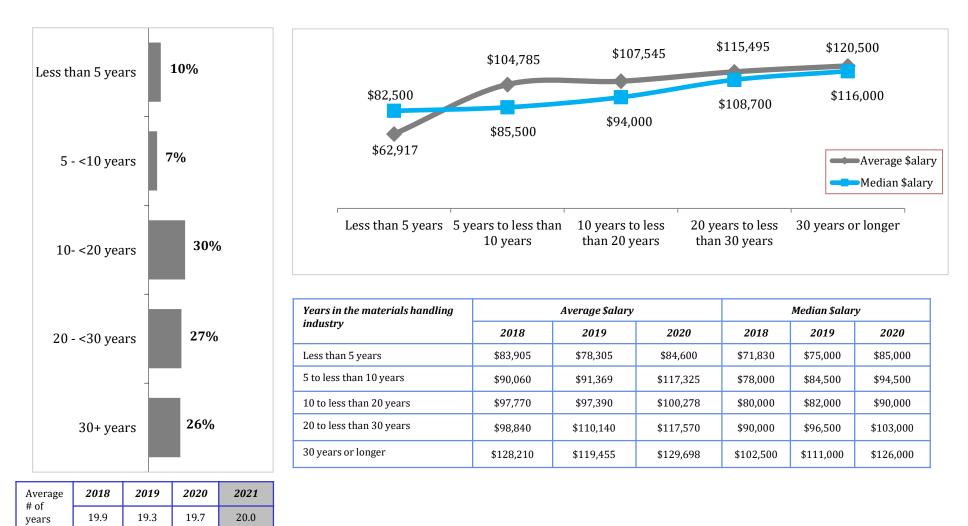

#### How long have you worked in the materials handling profession?

**MODERN** MATERIALS HANDLING

PRG

#### How many years have you worked for your present employer?

|                |           | Average   | \$alary   |           | М       | ,       |        |        |
|----------------|-----------|-----------|-----------|-----------|---------|---------|--------|--------|
|                | 2018      | 2019      | 2020      | 2021      | 2018    | 2019    | 2020   | 2021   |
| < 3yrs         | \$88,515  | \$98,055  | \$101,571 | \$105,958 | \$87K   | \$83K   | \$95K  | \$101K |
| 3 < 5yrs       | \$93,990  | \$104,410 | \$125,024 | \$102,780 | \$75K   | \$89K   | \$93K  | \$80K  |
| 5 < 10<br>yrs  | \$99,785  | \$104,630 | \$111,130 | \$107,918 | \$89K   | \$87K   | \$96K  | \$95K  |
| 10 < 20<br>yrs | \$98,275  | \$99,715  | \$102,313 | \$104,923 | \$83.5K | \$87.5K | \$83K  | \$96K  |
| 20+ yrs        | \$118,930 | \$111,990 | \$120,249 | \$110,620 | \$98.5K | \$102K  | \$103K | \$105K |