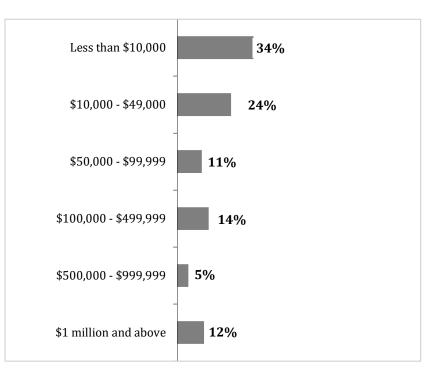

#### What is the approximate spend level on a purchase before you require management approval?

|                                  |           | Average \$alary |           |           |  |  |  |
|----------------------------------|-----------|-----------------|-----------|-----------|--|--|--|
|                                  | 2018      | 2019            | 2020      | 2021      |  |  |  |
| If budget<br>responsibilities    | \$114,500 | \$115,375       | \$124,013 | \$116,587 |  |  |  |
| If no budget<br>responsibilities | \$84,245  | \$84,460        | \$93,955  | \$94,295  |  |  |  |