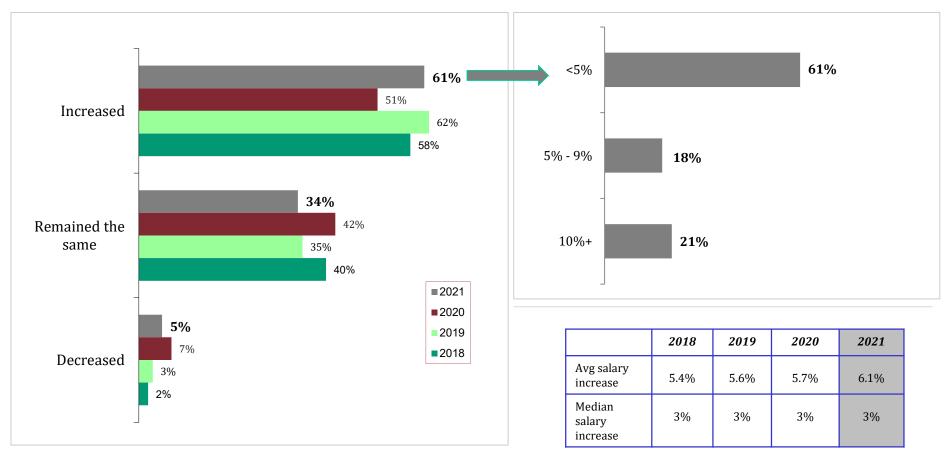

### **Salary and Compensation**

September 2021

PRG

How does your base salary compare with last year?

If your base salary changed over the past 12 months, by how much?