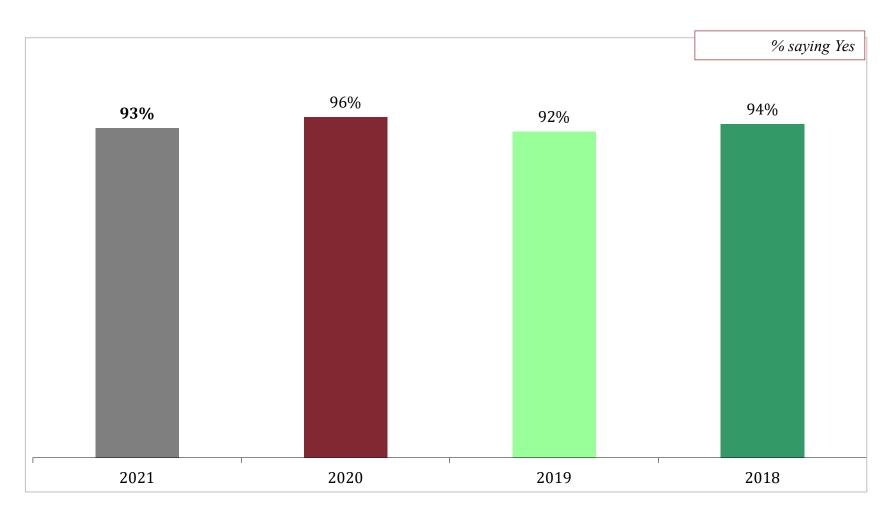

|  |  |  |  |  |
| Average | \$244,420 | \$208,700    | \$215,985 | \$219,140 |  |  |  |  |  |
| Median  | \$37,000  | \$26,840     | \$27,938  | \$29,275  |  |  |  |  |  |





#### Has your company experienced any of the following during the last 12 months?



\*Note: Multiple answers accepted





And, what has been the turnover rate in personnel within your department over the last 12 months?

# Have you personally been affected by layoffs in the past 12 months?



|         | Turnover rate |       |       |       |  |  |  |
|---------|---------------|-------|-------|-------|--|--|--|
|         | 2018          | 2019  | 2020  | 2021  |  |  |  |
| Average | 9.5%          | 10.2% | 12.3% | 10.1% |  |  |  |





#### Would you recommend the materials handling profession to others?











# **Job Satisfaction**



September 2021





#### In general, how satisfied are you with your career in materials handling?





PRG







#### Do you like your current job?











#### Why are you looking for another job?

PR

6

MODERN MATERIALS HANDLING

(If answered "Actively," "Passively," or "Always Open")



|                  |           | Average \$alary |           |           |  |  |  |  |  |
|------------------|-----------|-----------------|-----------|-----------|--|--|--|--|--|
|                  | 2018      | 2019            | 2020      | 2021      |  |  |  |  |  |
| Always open      | \$95,515  | \$95,400        | \$114,781 | \$103,535 |  |  |  |  |  |
| Happy where I am | \$116,870 | \$105,570       | \$105,752 | \$123,426 |  |  |  |  |  |
| Passively