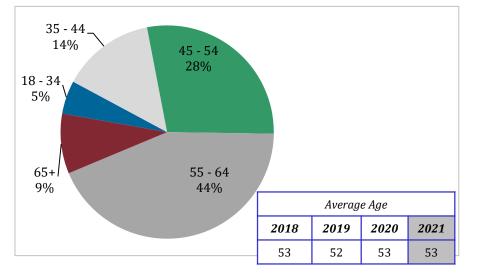

1      | 2018           | 2019    | 2020   | 2021   |  |
| MBA                                 | \$120,240 | \$131,883 | \$128,617 | \$160,000 | \$100K         | \$115K  | \$125K | \$150K |  |
| Other graduate<br>degree            | \$118,255 | \$112,475 | \$110,917 | \$120,455 | \$92.7K        | \$100K  | \$99K  | \$103K |  |
| College degree                      | \$103,420 | \$112,289 | \$106,255 | \$113,665 | \$85K          | \$92K   | \$93K  | \$101K |  |
| 2 year<br>community/<br>Tech school | \$74,600  | \$82,500  | \$84,660  | \$90,143  | \$75K          | \$83K   | \$80K  | \$83K  |  |
| High<br>school/some<br>college      | \$92,025  | \$86,810  | \$94,350  | \$90,996  | \$68K          | \$81.5K | \$84K  | \$85K  |  |



PRG

PEERLESS RESEARCH GROUP







#### What is your age?





#### What is your gender?

|               |           | Aver      | age \$alary |           |       | Median  | \$alary |        |
|---------------|-----------|-----------|-------------|-----------|-------|---------|---------|--------|
|               | 2018      | 2019      | 2020        | 2021      | 2018  | 2019    | 2020    | 2021   |
| <35 years old | \$62,975  | \$78,085  | \$80,200    | \$80,520  | \$54K | \$75K   | \$85K   | \$72K  |
| 35 - 44       | \$92,005  | \$120,525 | \$120,486   | \$98,727  | \$81K | \$89K   | \$95K   | \$80K  |
| 45 - 54       | \$101,875 | \$102,175 | \$114,013   | \$128,361 | \$90K | \$87K   | \$100K  | \$126K |
| 55 - 64       | \$106,130 | \$111,250 | \$120,440   | \$113,258 | \$94K | \$107K  | \$105K  | \$103K |
| 65+           | \$104,835 | \$95